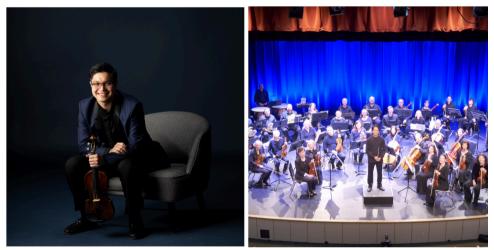

## Adelphi Orchestra **Kyunghun Kim - Conductor Grieg:** Holberg Suite Sibelius: Concerto for Violin in D minor Matthew Hakkarainen (Violin)

Svendsen: Symphony no 2 in B flat major

**Tax-Deductible Tickets** General: \$30 | Seniors: \$25 | Students: \$10 Secure Your Seats Now AdelphiOrchestra.org Scan the QR Code!